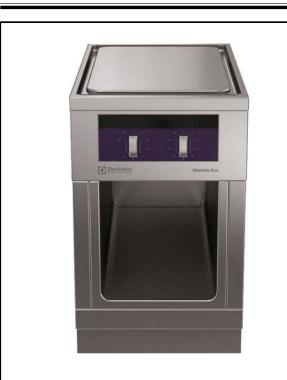

Modular Cooking Range Line thermaline 80 - 2 Zone Freestanding Electric Solid Top with Ecotop, 1 Side, H=700

588341 (MALBEAEDAO)

Electric Solid Top, 2 zones, ecoTop coating, one-side operated

## Main Features

- 2 heating zones independently controlled.
- Rapid heat up of the plate and continuously ready for use.
- Overheat protection: a temperature sensor switches off the supply in case of overheating.
- Pans can easily be moved from one area to another without lifting.
- Wide rounded cleaning zone around the plates for easier cleaning.
- All major components may be easily accessed from the front.
- ECOTOP model has a 20 mm thick steel DIN 1.7335 nickel coated cooking surface.
- THERMODUL connection system creates a seamless work top when units are connected to each other thus avoiding soil penetrating vital components and facilitating the removal of units in case of replacement or service.
- Metal knobs with embedded hygienic silicon "soft" grip for easier handling and cleaning. The special design of the controls prevent infiltration of liquids or soil into vital components.
- Large visible digital display manufactured in tempered glass to resist heat and chemicals, showing temperatures or power settings. The display also shows on/off status of the appliance and on/off status of the heating elements.
- Cooking plate and base joint profile guarantee against soil infiltration.
- Two electronic sensors per zone to control surface temperature and to protect cooking plate from overheating.
- 8 power levels.

## Construction

- 2 mm top in 1.4301 (AISI 304).
- Unit constructed according to DIN 18860\_2 with 20 mm drop nose top and 70 mm recessed plinth.
- Flat surface construction with minimal hidden areas to easily clean all surfaces
- Unit constructed according to DIN 18860\_2 with 20 mm drop nose top.
- IPX5 water resistance certification.
- Internal frame for heavy duty sturdiness in stainless steel.