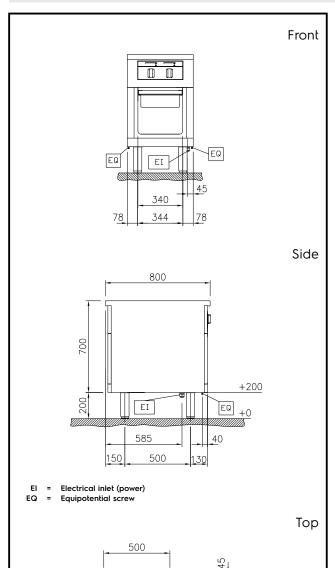

# Modular Cooking Range Line thermaline 80 - 2 Zone Freestanding Electric Solid Top with Ecotop, 1 Side, H=700

| Electric                                                                                            |                                                              |  |  |
|-----------------------------------------------------------------------------------------------------|--------------------------------------------------------------|--|--|
| Supply voltage:<br>588341 (MALBEAEDAO)<br>Electrical power max.:                                    | 400 V/3N ph/50/60 Hz<br>6 kW                                 |  |  |
| Key Information:                                                                                    |                                                              |  |  |
| Configuration:<br>Front Plates Power:<br>Back Plates Power:<br>Solid top usable surface<br>(width): | On Base;One-Side<br>Operated<br>3 - 0 kW<br>3 - kW<br>360 mm |  |  |
| Solid top usable surface (depth):                                                                   | 630 mm                                                       |  |  |
| External dimensions, Width:                                                                         | 500 mm                                                       |  |  |
| External dimensions, Depth:                                                                         | 800 mm                                                       |  |  |
| External dimensions, Height:                                                                        | 700 mm                                                       |  |  |
| Storage Cavity Dimensions<br>(width):                                                               | 340 mm                                                       |  |  |
| Storage Cavity Dimensions<br>(height):                                                              | 330 mm                                                       |  |  |
| Storage Cavity Dimensions<br>(depth):                                                               | 740 mm                                                       |  |  |
| Net weight:                                                                                         | 93 kg                                                        |  |  |
| Sustainability                                                                                      |                                                              |  |  |

Current consumption:

13 Amps

585 668 710 800

EQ 45

EI

+200